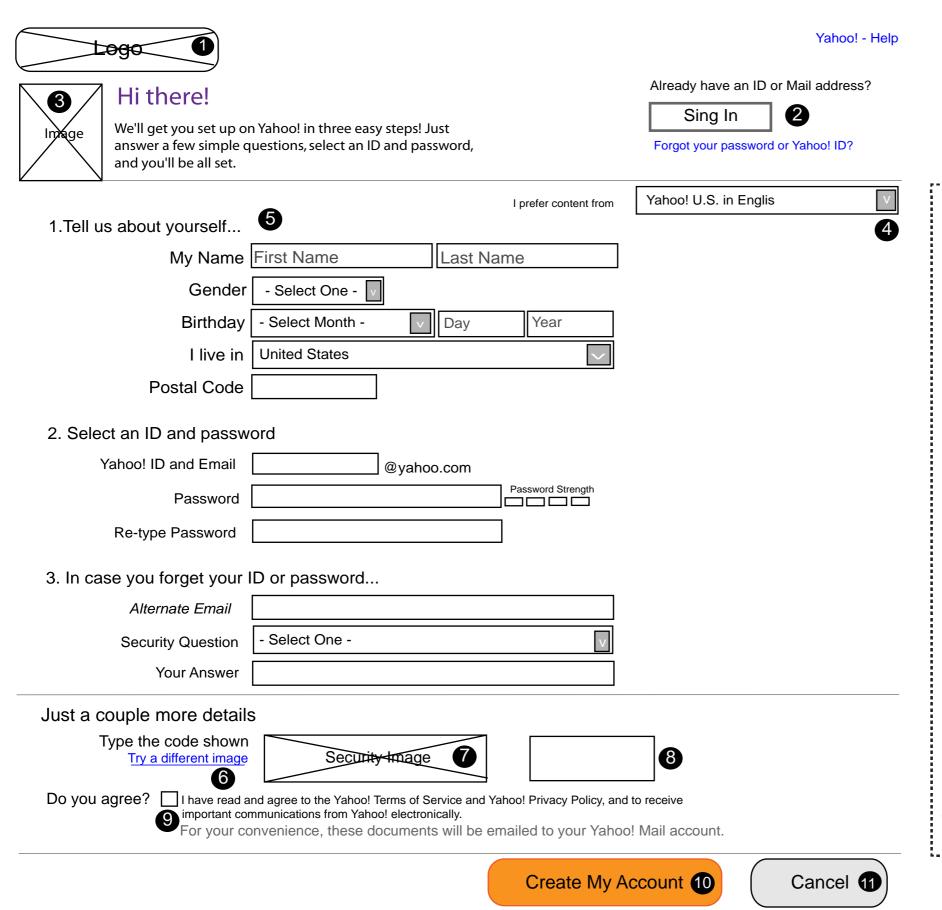

#### WIREFRAME TITLE: 3.0 SUCCESSFUL SING-UP

# **LEGEND**

- 1 Logo / Links to Home
- 2 Sign-in process if already a member, links to forgot ID or password
- 3 Space for image
- 4 Scrolling bar to select a language
- **5** Space to fill in or select require information
- 6 Links to diiferent Security Image
- Space for Security Image
- 8 Bar to fill the correct Security Image
- Agreement check box
- 10 Botton links to submit application
- 1 Bottom Links to cancel the application
- Copyright and other legal information