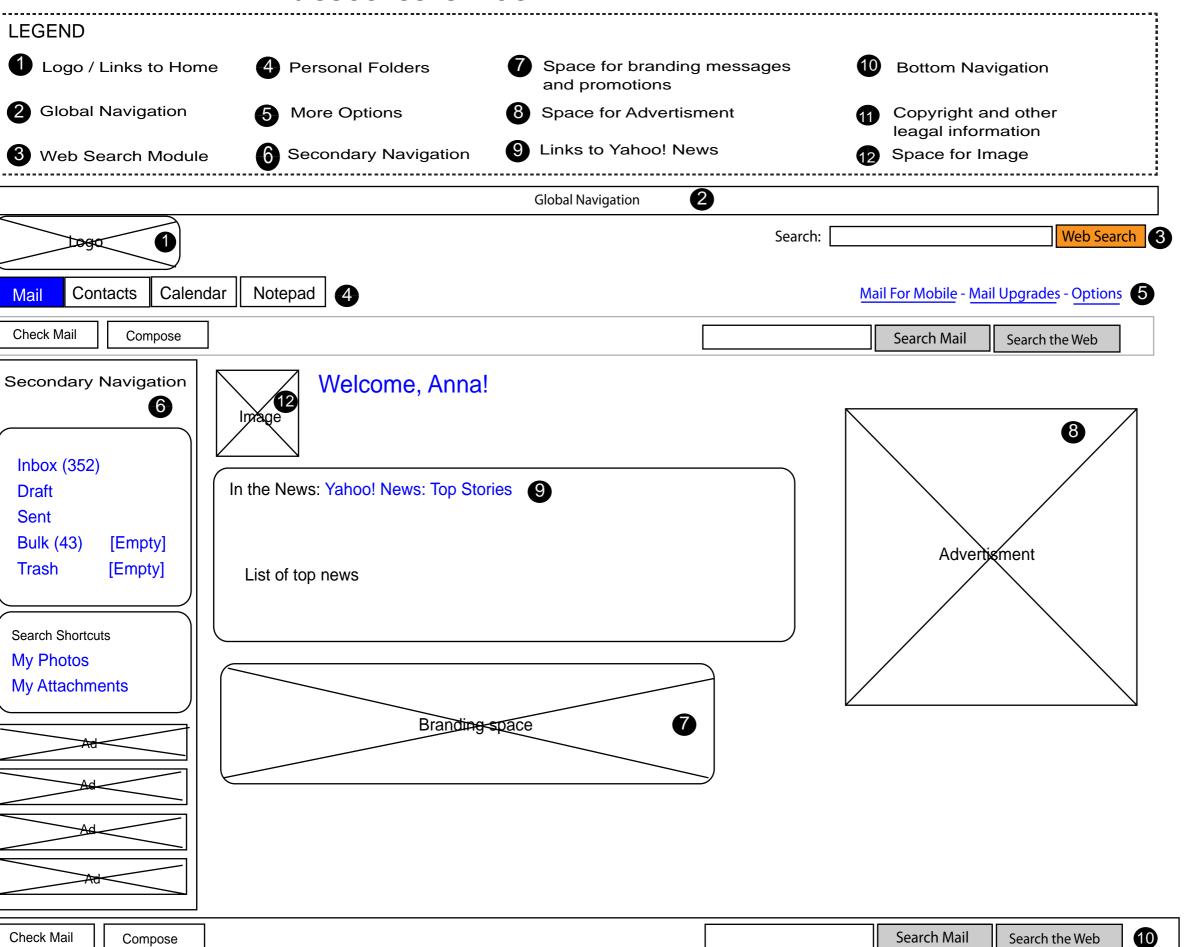

#### **LEGEND**

1 Logo / Links to Home

Login process

Links to new Yahoo! ID application page

2 Space for branding messages and promotions 5 Check box to keep as singed in

3

Links to Home and Help

3 Information on security for any account

6 Links to forgotten ID or password as well as help 9

Copyright and other leagal information