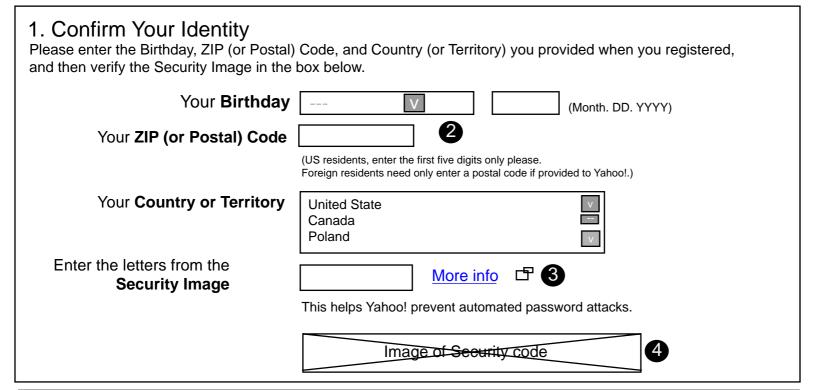

**LEGEND** 1 Logo / Links to Home 2 Conformation form of Identity 3 Links to more information about the security image 4 Space for Security Image 5 Submit Yahoo! ID 6 Links to application page for new password Submit Email Address 8 Links for search of Yahoo! ID Opening the second of the s

### Yahoo! Sign-In Problems

- You must match the information stored in your Yahoo! account.
- Please specify a correct date of Birth.
- Please specify a correct Country.
- Please specify a Zip or Postal Code.
- Note, You must validate the new security image as well.