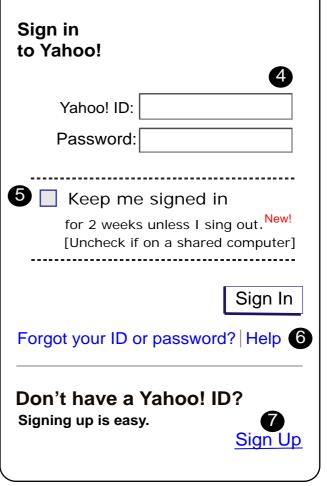

Still having trouble? Try sign-in help.

| Sign in<br>to Yahoo!            |                                                    |
|---------------------------------|----------------------------------------------------|
| Invalid ID or<br>Please try aga | •                                                  |
|                                 | 4                                                  |
| Yahoo! ID:                      |                                                    |
| Password:                       |                                                    |
|                                 | s unless I sing out. New!<br>on a shared computer] |
|                                 |                                                    |
|                                 | Sign In                                            |
| Forgot your ID o                | Sign In or password? Help 6                        |