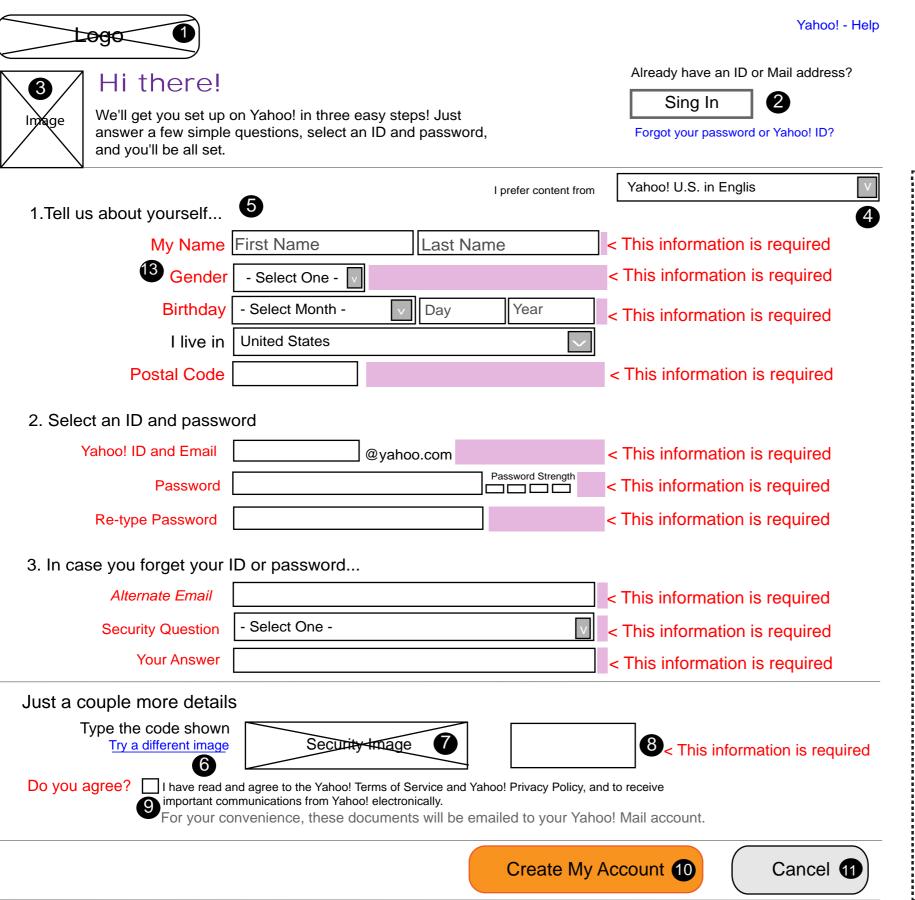

#### WIREFRAME TITLE: 3.1 SING-UP FAILURE

#### **LEGEND**

- 1 Logo / Links to Home
- Sign-in process if already a member, links to forgot ID or password
- 3 Space for image
- 4 Scrolling bar to select a language
- 5 Space to fill in or select require information
- 6 Links to diiferent Security Image
- Space for Security Image
- 8 Bar to fill the correct Security Image
- 9 Agreement check box
- 10 Botton links to submit application
- 11 Bottom Links to cancel the application
- 12 Copyright and other legal information
- Red text shows where error occurred and where corrections need to be done