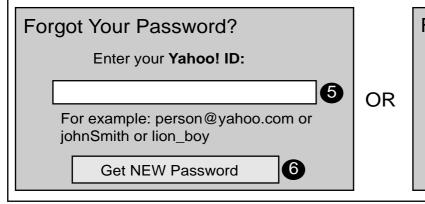

# WIREFRAME TITLE: 2.0 FORGOT ID OR PASSWORD-(SUCCESS)

# 2. Choose One of These Options Forgot Your Password? Enter your Yahoo! ID: For example: person@yahoo.com or johnSmith or lion\_boy Get NEW Password Forgot Your Yahoo! ID? Enter Your Email Address: Enter the alternate email address you provided at registration. Find Yahoo! ID Find Yahoo! ID

**LEGEND** 1 Logo / Links to Home 2 Conformation form of Identity 3 Links to more information about the security image 4 Space for Security Image 5 Submit Yahoo! ID 6 Links to application page for new password Submit Email Address 8 Links for search of Yahoo! ID Opening the second of the s