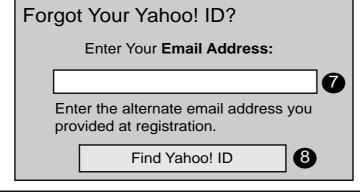

# WIREFRAME TITLE: 2.0 FORGOT ID OR PASSWORD-(SUCCESS)

# 2. Choose One of These Options Forgot Your Password? Enter your Yahoo! ID: For example: person@yahoo.com or johnSmith or lion\_boy Get NEW Password Forgot Your Yahoo! ID? Enter Your Email Address: Enter the alternate email address you provided at registration. Find Yahoo! ID Find Yahoo! ID

**LEGEND** 1 Logo / Links to Home 2 Conformation form of Identity 3 Links to more information about the security image 4 Space for Security Image 5 Submit Yahoo! ID 6 Links to application page for new password Submit Email Address 8 Links for search of Yahoo! ID Opening the second of the s