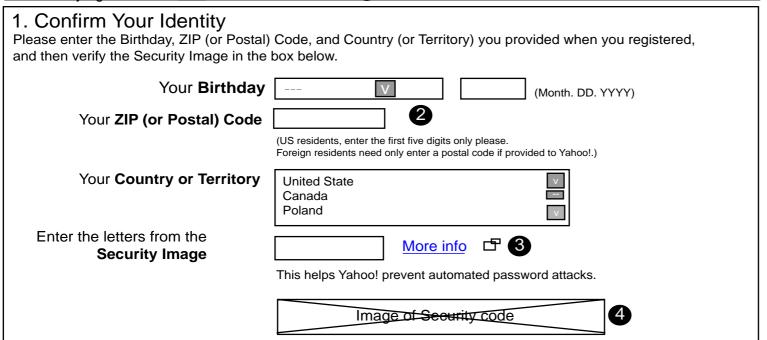

## 2. Choose One of These Options

#### **LEGEND**

- 1 Logo / Links to Home
- 2 Conformation form of Identity
- 3 Links to more information about the security image
- 4 Space for Security Image
- 5 Submit Yahoo! ID
- 6 Links to application page for new password
- Submit Email Address
- 8 Links for search of Yahoo! ID
- 9 Copyright and other legal information
- 10 Error occurred, specified information need to be correctly reentered
- 11 Links to further assistance help